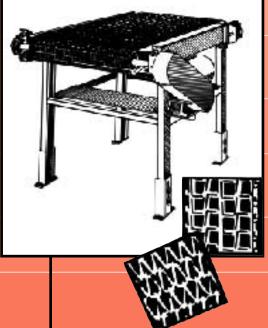

Deamco Table Top
Conveyors incorporate
the most recent improvements in design
and materials and are
ideal for conveying,
accumulating, and
indexing of containers.

## Models for:

**CANS** ■ **CARTONS** ■ **BOXES** 

■ CASES ■ JARS ■ BOTTLES

**■ PARTS ■ OTHERS** 

Area Representative: