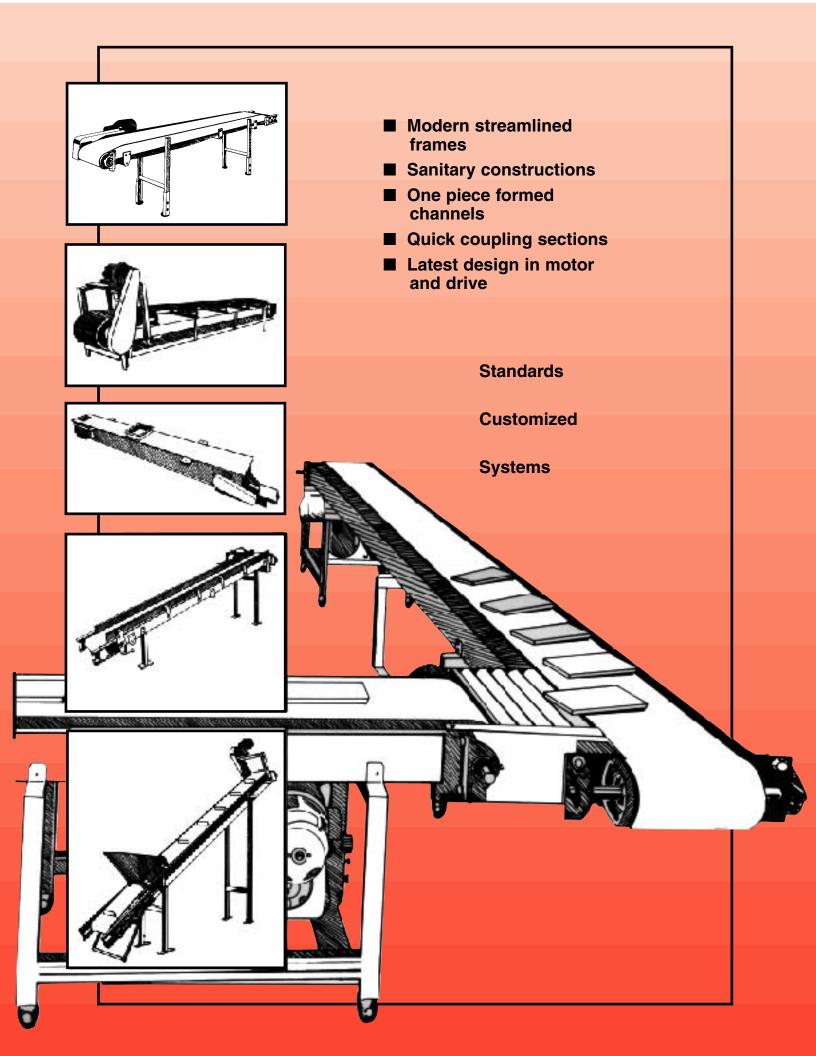

## CONVEYORS

BELT VIBRATORY TABLE TOP MESH

CONTAINER ELEVATOR/LOWERATOR CUSTOMIZED

CONTAINER ELEVATOR/LOWERATOR CUSTOMIZED

CONTAINER & ASSOCIATED MANUFACTURING COMPANY

flat roller bed

trough slider bed

flat slider bed

delrin • stainless table top

mesh woven belt slider bed

flat wire mesh belt slider bed

To move a variety of products or product sizes efficiently and economically. Contact Deamco for your conveying needs.

Deamco Table Top
Conveyors incorporate
the most recent improvements in design
and materials and are
ideal for conveying,
accumulating, and
indexing of containers.