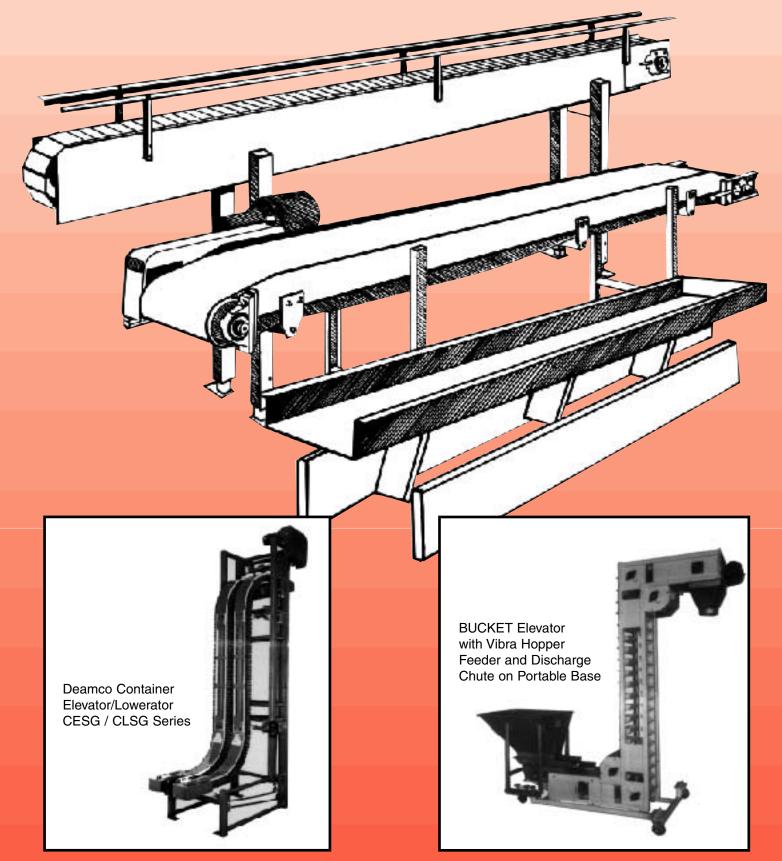

## CONVEYORS

BELT VIBRATORY TABLE TOP MESH

CONTAINER ELEVATOR/LOWERATOR CUSTOMIZED

CONTAINER ELEVATOR/LOWERATOR CUSTOMIZED

CONTAINER & ASSOCIATED MANUFACTURING COMPANY

flat roller bed

trough slider bed

flat slider bed

delrin • stainless table top

mesh woven belt slider bed

flat wire mesh belt slider bed

To move a variety of products or product sizes efficiently and economically. Contact Deamco for your conveying needs.

Deamco Table Top
Conveyors incorporate
the most recent improvements in design
and materials and are
ideal for conveying,
accumulating, and
indexing of containers.

## Models for:

**CANS** ■ **CARTONS** ■ **BOXES** 

■ CASES ■ JARS ■ BOTTLES

**■ PARTS ■ OTHERS** 

Area Representative: